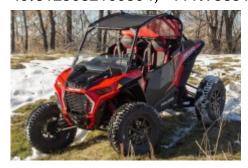

## Polaris RZR Turbo S - Rear Window - Red

2050 N Redwood Road Salt Lake City, UT 84116 40.8123082160804, -111.93851721608

RZR Windjammer-MotoRoof WindJammer is a mesh dust barrier designed to quickly attach to your Polaris RZR Turbo S.The Razorshade Windjammer is an excellent quick attach barrier that helps to greatly reduces dust rolling back into the cab of your vehicle. You also gain an additional 80 percent shade factor for the rear of the vehicle. Additional information Weight Design Waterial Design Waterial Wotomesh

80ºººººººººColorººººººRedºººººººMakeºººººPolarisºººººModelºººººRZR Turbo S, RZR XP Turbo Soulle Serese Year Polaris 2019 Polaris Polaris Door, 4 Door